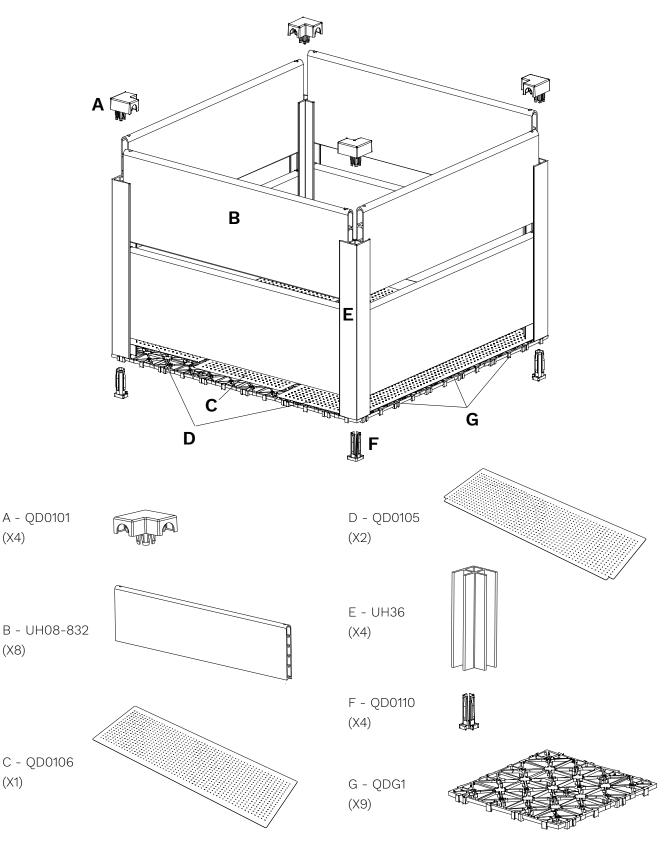

### Deck Tile Planter Box Components for 1x3

### **IMPORTANT POINTS:**

- Parts B, C, D will be different depending on the planter box kit model.
- Parts D, G quantity will be different depending on the planter box kit model.