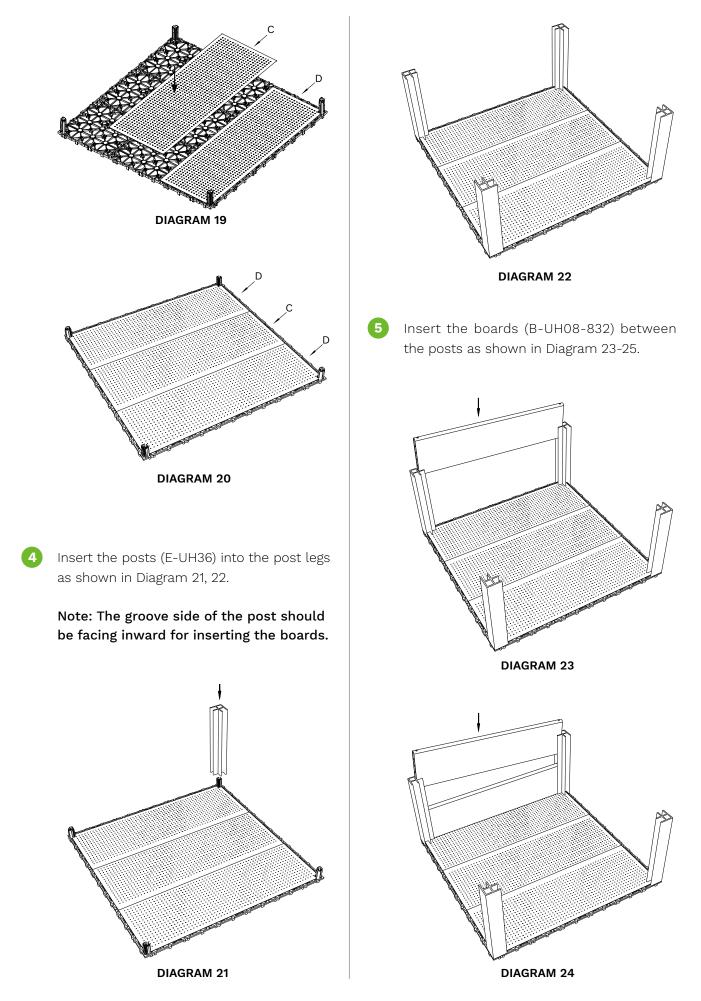

### Single Layer Installation

The following installation is for the 1x3 planter box. Other planter boxes will be installed in the same manner, the only difference being the length of the boards (B-UH08-832, C-UH08-224) and the size of the perforated sheet (D-QD0104).

5 Insert the boards (B-UH08-832, C-UH08-224) between the posts as shown in Diagram 9, 10.

Place and press down to fix the post caps (A-QD0101) as shown in Diagram 11, 12.

NewTechWood