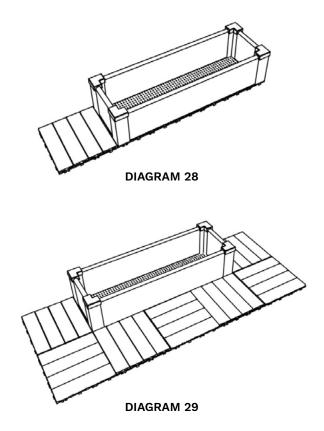

**DIAGRAM 27** 

Notice: Planter box can be used in conjunction with Deck Tiles.