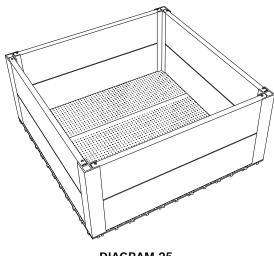

### **Multi-layer Installation**

The Deck Tile Planter Box can be stacked up and installed to a maximum of 2 layers.

DIAGRAM 25

6 Place and press down to fix the post caps (A-QD0101) as shown in Diagram 26-27.