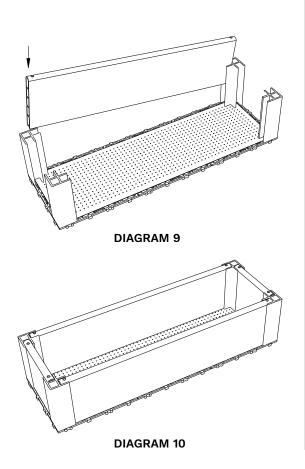

5 Insert the boards (B-UH08-832, C-UH08-224) between the posts as shown in Diagram 9, 10.

Place and press down to fix the post caps (A-QD0101) as shown in Diagram 11, 12.

NewTechWood