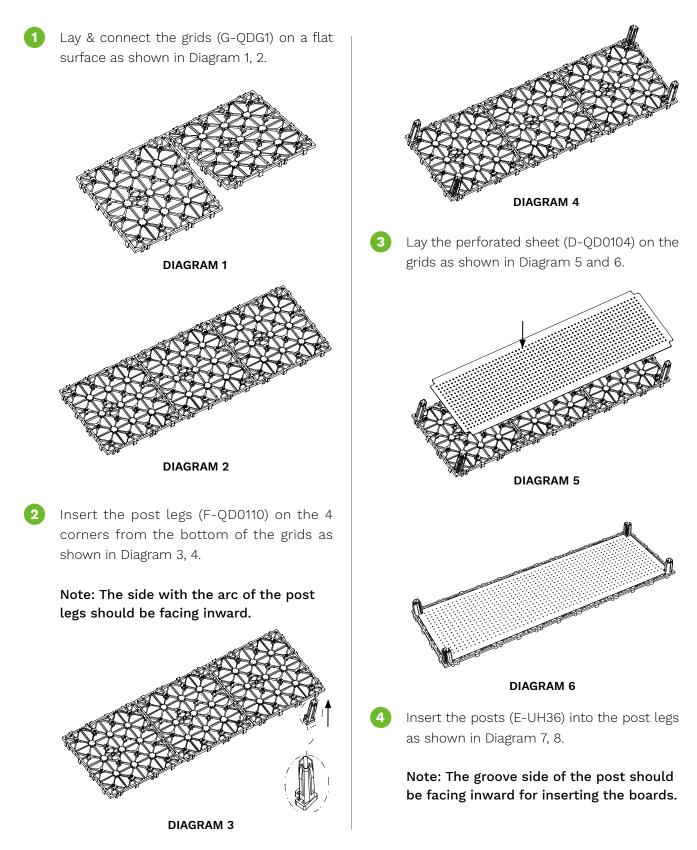

### Single Layer Installation

The following installation is for the 1x3 planter box. Other planter boxes will be installed in the same manner, the only difference being the length of the boards (B-UH08-832, C-UH08-224) and the size of the perforated sheet (D-QD0104).