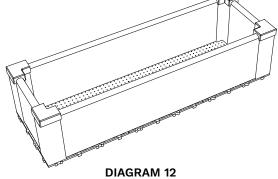

5 Insert the boards (B-UH08-832, C-UH08-224) between the posts as shown in Diagram 9, 10.

Place and press down to fix the post caps (A-QD0101) as shown in Diagram 11, 12.

NewTechWood