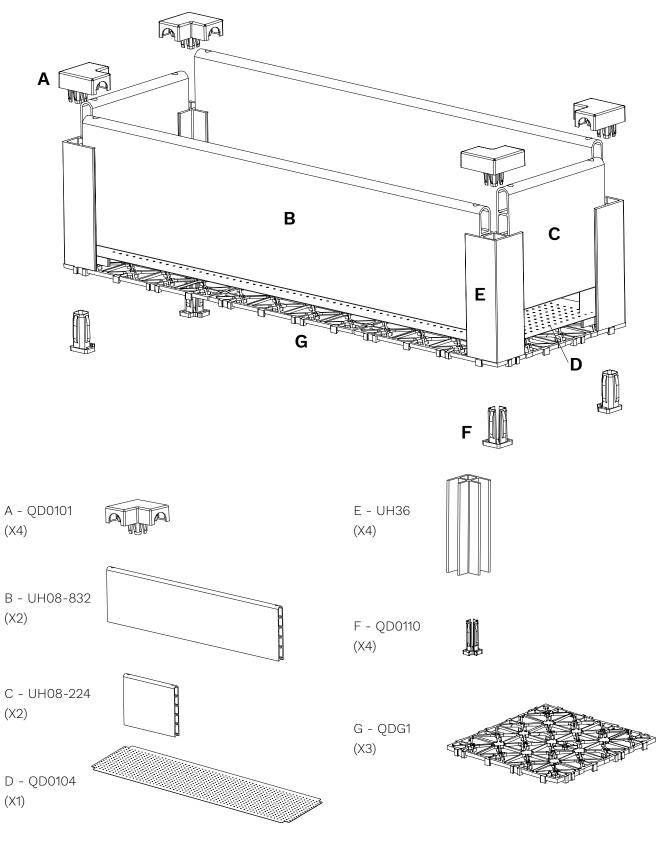

### Deck Tile Planter Box Components for 1x3

### **IMPORTANT POINTS:**

- Parts B, C, D will be different depending on the planter box kit model.
- Parts D, G quantity will be different depending on the planter box kit model.