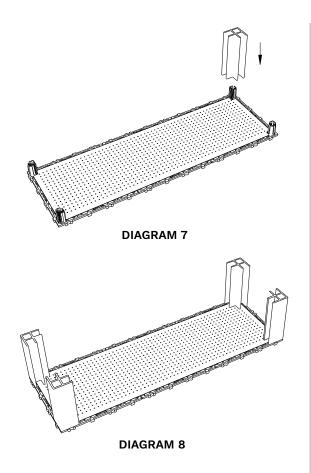

5 Insert the boards (B-UH08-832, C-UH08-224) between the posts as shown in Diagram 9, 10.

Place and press down to fix the post caps (A-QD0101) as shown in Diagram 11, 12.

NewTechWood