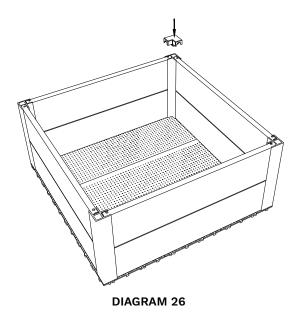

### **Multi-layer Installation**

The Deck Tile Planter Box can be stacked up and installed to a maximum of 2 layers.

DIAGRAM 25

6 Place and press down to fix the post caps (A-QD0101) as shown in Diagram 26-27.