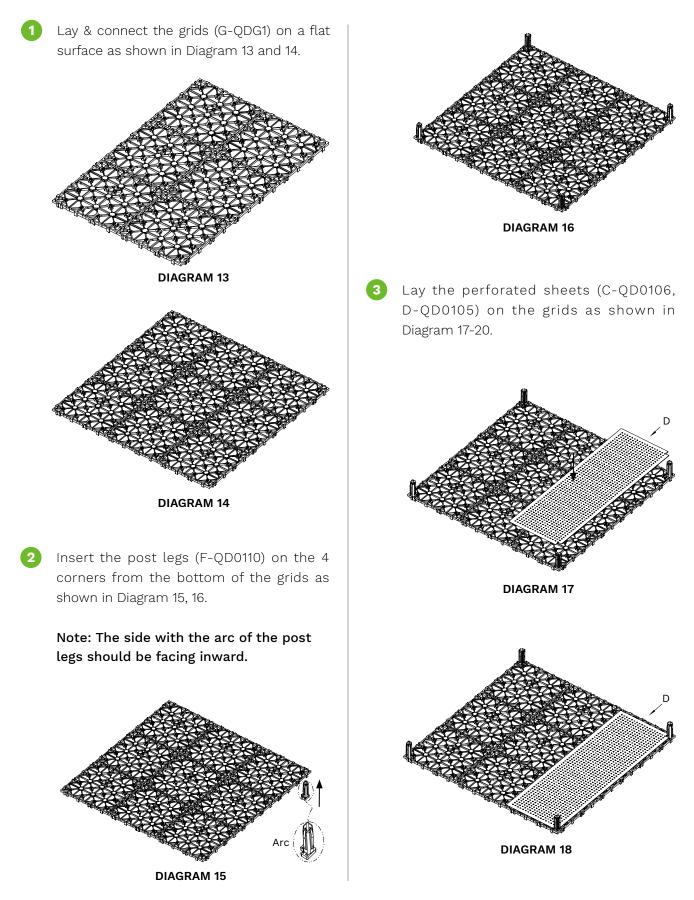

### Single Layer Installation

The following installation is for the 1x3 planter box. Other planter boxes will be installed in the same manner, the only difference being the length of the boards (B-UH08-832, C-UH08-224) and the size of the perforated sheet (D-QD0104).